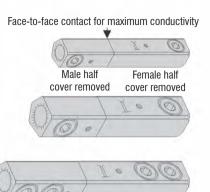

## **Positive Lock-Tight Action**

The advanced design of LENCO cable connectors offers many advantages over older styles. Metal parts are precision machined from specially shaped brass extrusion. Cam action design of male half connector pulls the two halves tightly together. Connector covers are molded from a special heat and cold resistant material.