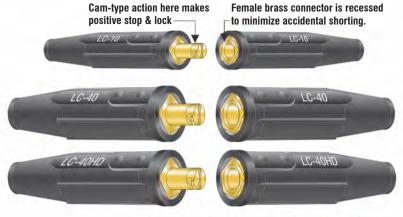

## **Positive Lock-Tight Action**

The advanced design of LENCO cable connectors offers many advantages over older styles. Metal parts are precision machined from specially shaped brass extrusion. Cam action design of male half connector pulls the two halves tightly together. Connector covers are molded from a special heat and cold resistant material.